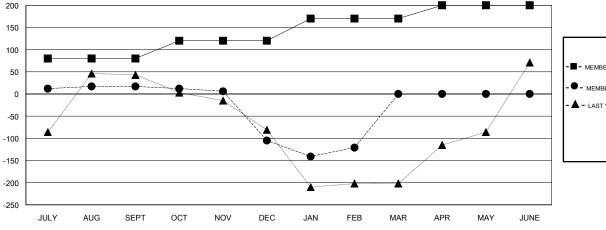

## GOALS AND ACTUAL MEMBERS CUMULATIVE

| DROPPED CLUBS: 4 |     |
|------------------|-----|
| DROPPED MEMBERS  |     |
| DECEASED         | 4   |
| CLUB CANCELLED   | 88  |
| OTHER            | 151 |
| TOTAL            | 243 |