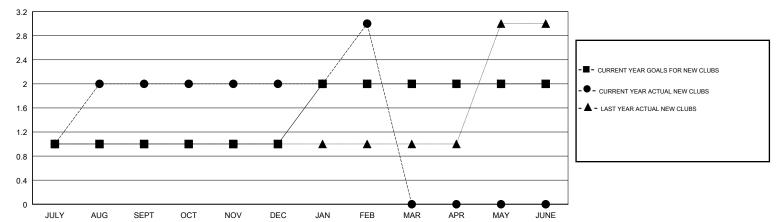

## MONTHLY MEMBERSHIP PROGRESS REPORT

District 3232 J

Results as of: 02/28/2019

## GMT: JAYESH THAKKAR LOCATION INDIA GMT CA



## GOALS AND ACTUAL NEW CLUBS CUMULATIVE



## GOALS AND ACTUAL MEMBERS CUMULATIVE





| DROPPED CLUBS: 4 |     |
|------------------|-----|
| DROPPED MEMBERS  |     |
| DECEASED         | 4   |
| CLUB CANCELLED   | 88  |
| OTHER            | 151 |
| TOTAL            | 243 |

| 15 CLUBS OF 60 ADDED 1 OR MORE | GENDER DIST     | GENDER DISTRIBUTION |  |
|--------------------------------|-----------------|---------------------|--|
| NEW MEMBERS                    | MALE            | 1,67                |  |
|                                | FEMALE          | 515                 |  |
|                                | Women Percentag | ge Fiscal Year (    |  |

| FEMALE                                 | 515 (23.52%)         |
|----------------------------------------|----------------------|
| Women Percentage Fiscal Year Goal: 40%