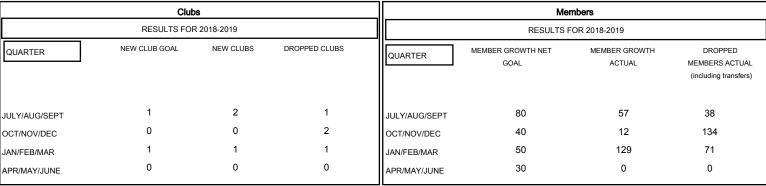

## MONTHLY MEMBERSHIP PROGRESS REPORT

District 3232 J

Results as of: 02/28/2019

## GMT: JAYESH THAKKAR LOCATION INDIA GMT CA



## GOALS AND ACTUAL NEW CLUBS CUMULATIVE



## GOALS AND ACTUAL MEMBERS CUMULATIVE





| DROPPED CLUBS: 4 |     |
|------------------|-----|
| DROPPED MEMBERS  |     |
| DECEASED         | 4   |
| CLUB CANCELLED   | 88  |
| OTHER            | 151 |
| TOTAL            | 243 |

| 15 CLUBS OF 60 ADDED 1 OR MORE | GENDER DIST     | GENDER DISTRIBUTION |  |
|--------------------------------|-----------------|---------------------|--|
| NEW MEMBERS                    | MALE            | 1,67                |  |
|                                | FEMALE          | 515                 |  |
|                                | Women Percentag | ge Fiscal Year (    |  |

| FEMALE                                 | 515 (23.52%)         |
|----------------------------------------|---------------------